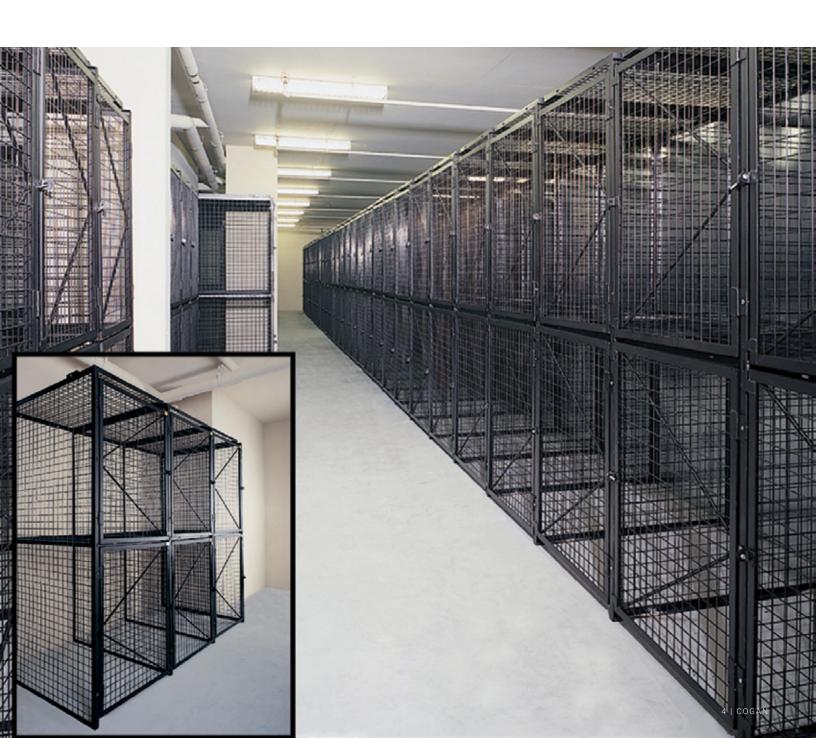

# University

#### **Double Tier Lockers**

Life on campus is always bursting with activity. Keep school property secure with Cogan double tier lockers. Between classes, extra curricular activites, and student housing, there is a definite need for cost-effective storage. Cogan double tier lockers are rugged and versatile to meet the demands of any university setting. Heavy-duty welded wire mesh construction and a powder-coated paint finish means our lockers are wear-resistant and maintenance-free. Use double tier lockers as storage units in student dormitories, fitness and recreation centers, or as faculty department storage.