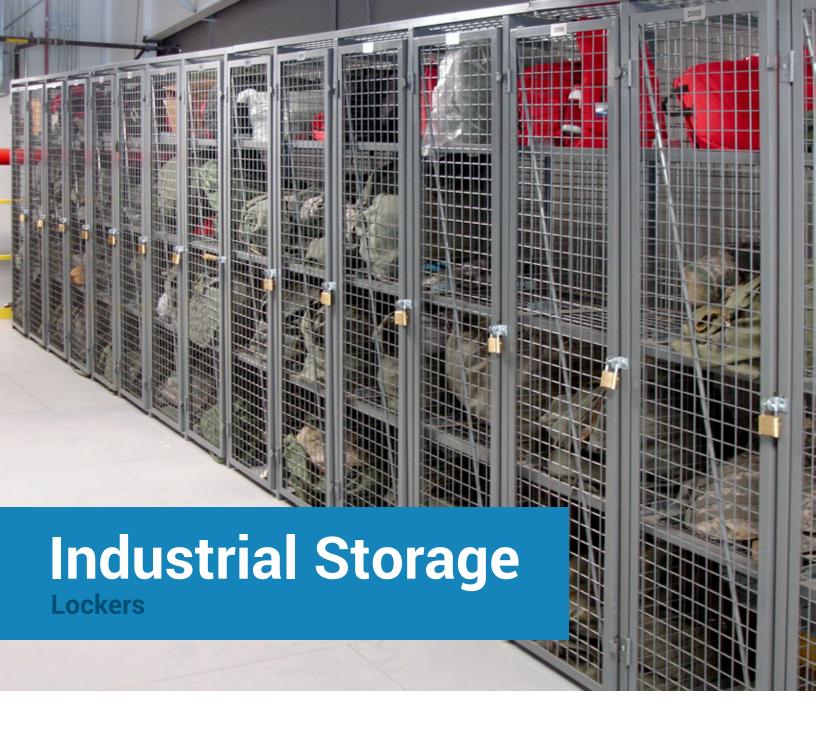

Lockers Lock-It-Up

Any application, any size, any space. The ultimate in versatility, Cogan bulk storage lockers are custom-built for your exact needs.

Big or small, personal or industrial, Cogan bulk storage lockers are custom-built for your needs.

Engineered strong to withstand the rigorous demands of daily use, our storage lockers are made of heavy-duty framed 2"x2"x10GA welded wire mesh. The open wire mesh design ensures all safeguarded property is in constant view, while allowing air to circulate and light to penetrate fully. Multiple adjustable shelves provide versatility to store a variety of items. Ideal for changing and break rooms, inventory and order control, or any situation where bulk storage is required.